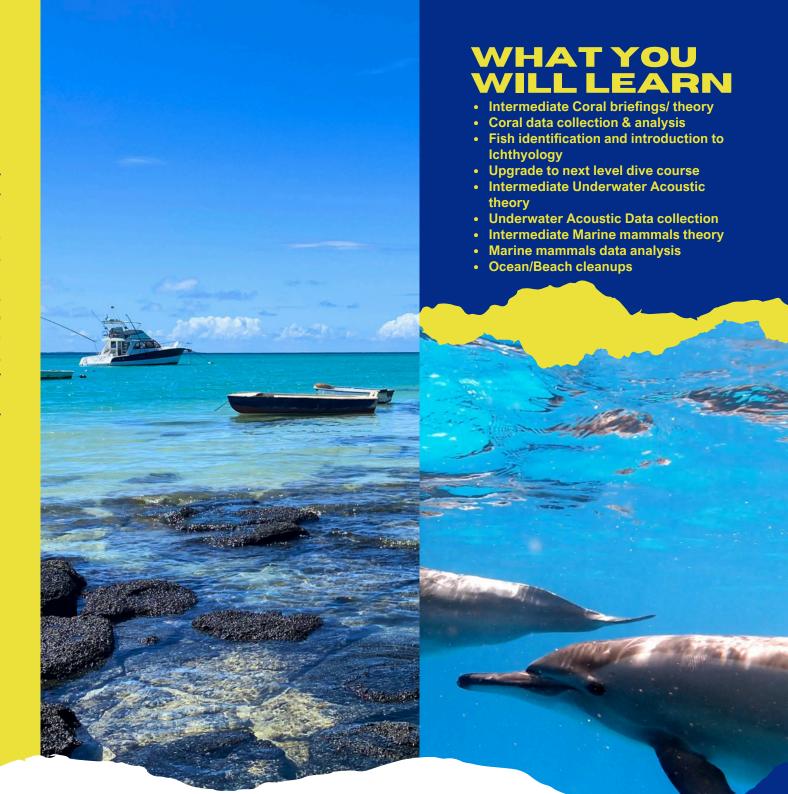

## MARINE CONSERVATION EXPEDITION

**3 WEEK PROGRAM** 

Our 3-week marine conservation expedition (MCE) is perfect for career changers, those taking sabbaticals or gap years, and individuals studying unrelated subjects. This intermediate course in marine biology requires diving qualification (PADI open water) along with hands-on training in various research areas. Participants will also enjoy off-base activities to explore the beauty of Mauritius. The expedition is more intense and in depth than our escapade plan. It involves more of a professional attitude and is perfect for students aiming to gain extra knowledge and experience of field work.